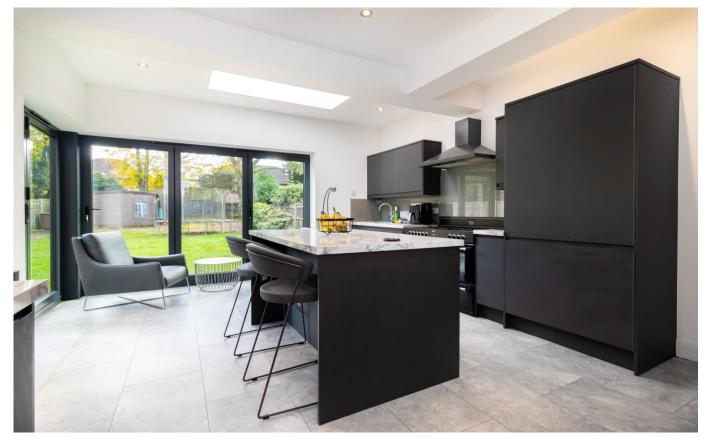

RAYNERS

BURNTWOOD LANE CATERHAM, SURREY, CR3 5UL

Fantastic opportunity to purchase this extended three bedroom 1930's detached family home with around 1564 sq ft and situated in a desirable location.

The property benefits from two separate reception rooms, a study/bed4 and a newly extended kitchen diner with bifold doors with direct access to the level South facing garden and additional summer house/gym. Upstairs there are three bedrooms and a family bathroom with walk in shower. The property has a extended kitchen diner to the rear but there is still scope for further extension potential to the side, garage and the loft. Viewing is highly recommended