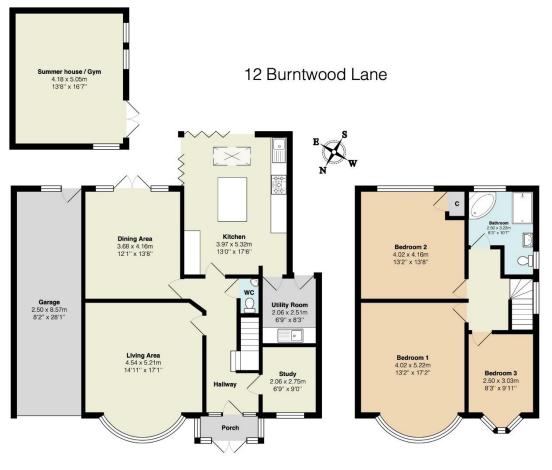

RAYNERS

BURNTWOOD LANE CATERHAM, SURREY, CR3 5UL

Fantastic opportunity to purchase this extended three bedroom 1930's detached family home with around 1564 sq ft and situated in a desirable location.

The property benefits from two separate reception rooms, a study/bed4 and a newly extended kitchen diner with bifold doors with direct access to the level South facing garden and additional summer house/gym. Upstairs there are three bedrooms and a family bathroom with walk in shower. The property has a extended kitchen diner to the rear but there is still scope for further extension potential to the side, garage and the loft. Viewing is highly recommended

All measurements are approximate and for display purposes only

Tenure: Freehold Local Authority: Tandridge District Council Council Tax Band: F EPC Rating: D